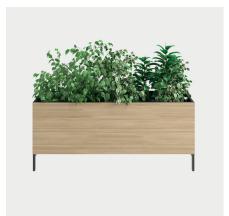

## **DESIGN BY TEA**

Neat Storage units are as attractive from the back as the front and provide a plethora of variation opportunities. Combine the storage with Neat Green, a decorative yet functional plant box that is placed om top of the Neat Storage unit or directly on a stand/base. The decorative trellis is a complement for the Neat Green flower box. The medallion-shaped net is ideal for climbing plants and make the trellis a room divider where you decide on the transparency with your choice of plants.