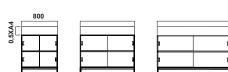

## **NEAT GREEN**

## **DESIGN BY TEA**







Neat Storage units are as attractive from the back as the front and provide a plethora of variation opportunities. Combine the storage with Neat Green, a decorative yet functional plant box that is placed om top of the Neat Storage unit or directly on a stand/base. The decorative trellis is a complement for the Neat Green flower box. The medallion-shaped net is ideal for climbing plants and make the trellis a room divider where you decide on the transparency with your choice of plants.



## CONFIGURATION







Designer TEA

## **COLOURS & MATERIALS**



| White lacquer  |  |
|----------------|--|
| Dark chocolate |  |
| Misty Grey     |  |
| Black lacquer  |  |