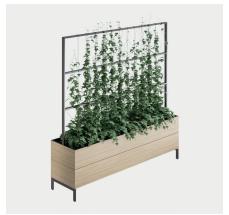

## **DESIGN BY TEA**

Neat Storage units are as attractive from the back as the front and provide a plethora of variation opportunities. Combine the storage with Neat Green, a decorative yet functional plant box that is placed om top of the Neat Storage unit or directly on a stand/base. The decorative trellis is a complement for the Neat Green flower box. The medallion-shaped net is ideal for climbing plants and make the trellis a room divider where you decide on the transparency with your choice of plants.