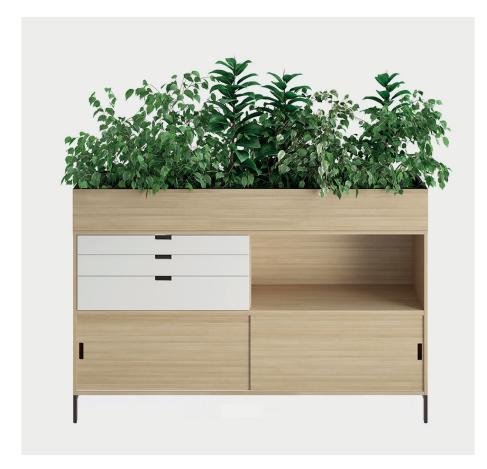

## **DESIGN BY TEA**

Neat Storage units are as attractive from the back as the front and provide a plethora of variation opportunities. Combine the storage with Neat Green, a decorative yet functional plant box that is placed om top of the Neat Storage unit or directly on a stand/base. The decorative trellis is a complement for the Neat Green flower box. The medallion-shaped net is ideal for climbing plants and make the trellis a room divider where you decide on the transparency with your choice of plants.