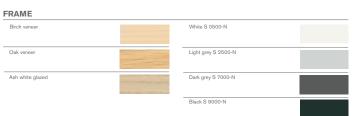

## **COLOURS & MATERIALS**

| White lacquer  |  |
|----------------|--|
| Dark chocolate |  |
| Misty Grey     |  |
| Black lacquer  |  |