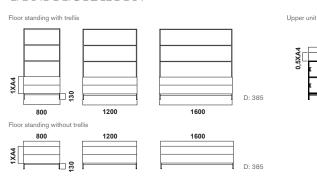

## **NEAT GREEN**

## **DESIGN BY TEA**







Neat Storage units are as attractive from the back as the front and provide a plethora of variation opportunities. Combine the storage with Neat Green, a decorative yet functional plant box that is placed om top of the Neat Storage unit or directly on a stand/base. The decorative trellis is a complement for the Neat Green flower box. The medallion-shaped net is ideal for climbing plants and make the trellis a room divider where you decide on the transparency with your choice of plants.



## CONFIGURATION







Designer TEA

## **COLOURS & MATERIALS**



| White lacquer  |  |
|----------------|--|
| Dark chocolate |  |
| Misty Grey     |  |
| Black lacquer  |  |