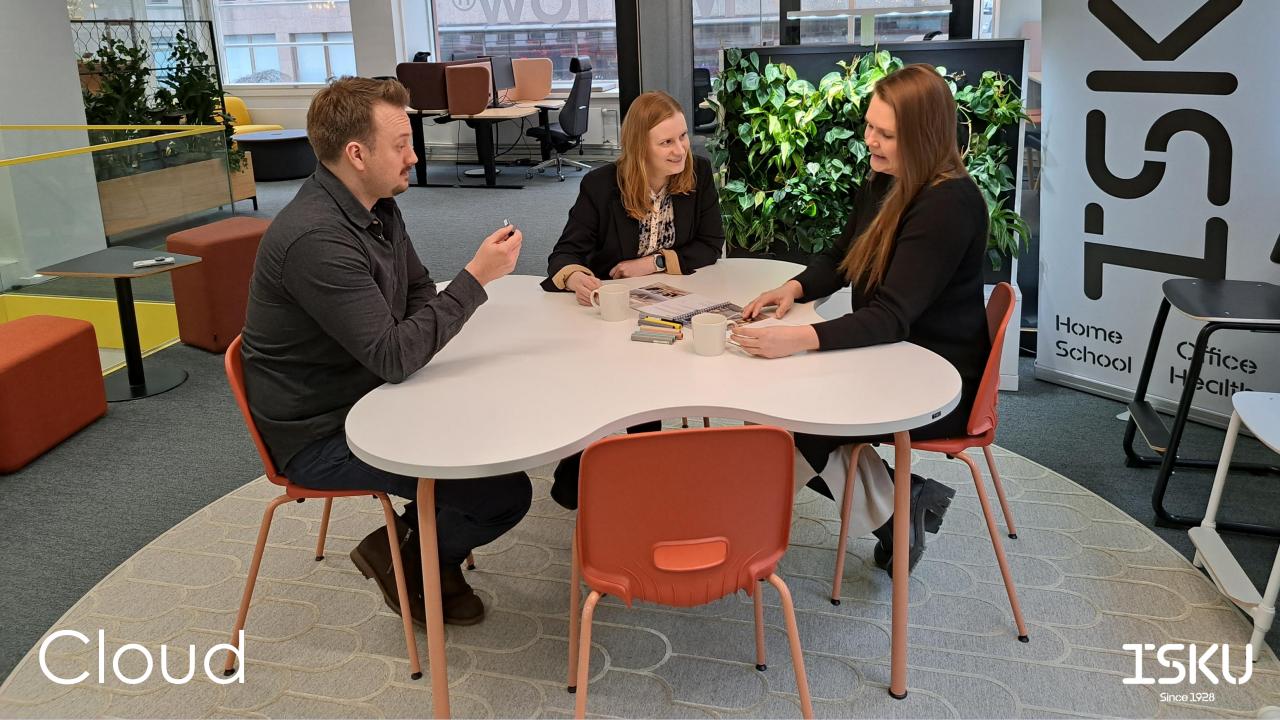

### Design ISKU Team

The Cloud table offers an innovative solution for teamwork and joint brainstorming! This table is designed to provide both practicality and visual appeal for spaces where creativity and collaboration are key. The round shapes of the Cloud table bring softness to the space and invite user to create a relaxed and inspiring atmosphere. It allows you to participate comfortably, create plans, exchange ideas and work easily on projects together with the team.