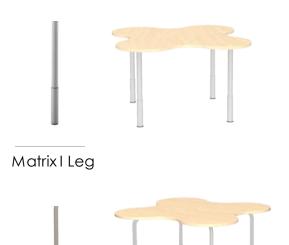

### Datasheet

The Cloud tabletop can be combined either with the Matrix I Leg or Summa Leg. Height options are: 710 mm / 730 mm / 830 mm.

Dimensions:

Summa Leg