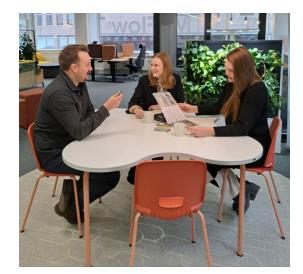

### Design ISKU Team

The Cloud table offers an innovative solution for teamwork and joint brainstorming! This table is designed to provide both practicality and visual appeal for spaces where creativity and collaboration are key. The round shapes of the Cloud table bring softness to the space and invite user to create a relaxed and inspiring atmosphere. It allows you to participate comfortably, create plans, exchange ideas and work easily on projects together with the team.