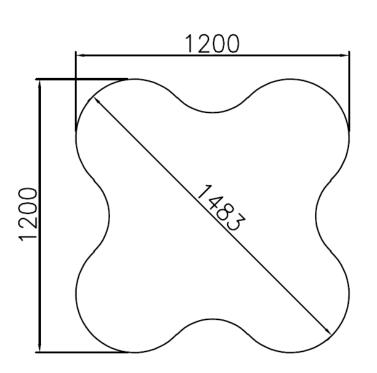

#### Dimensions

 Width
 1200 mm

 Depth
 1200 mm

 Height
 710 mm / 730 mm / 830 mm