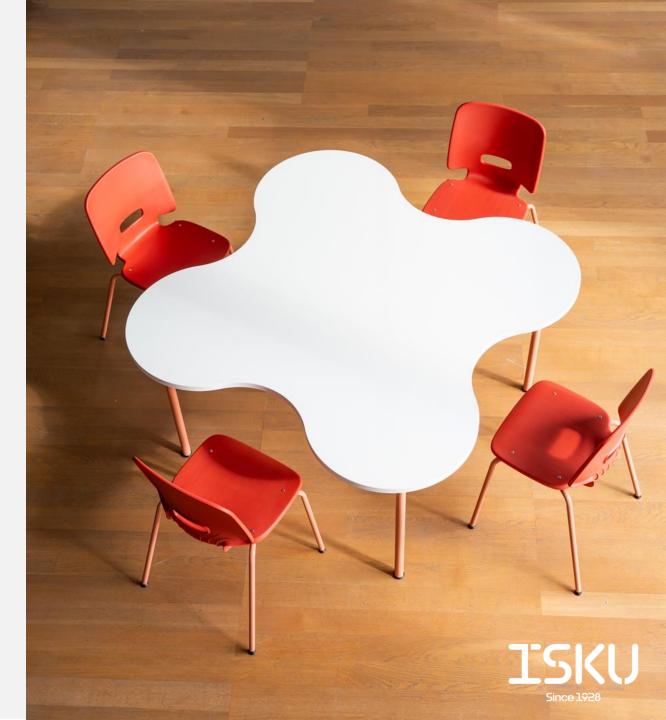

### Design ISKU Team

The Cloud table offers an innovative solution for teamwork and joint brainstorming! This table is designed to provide both practicality and visual appeal for spaces where creativity and collaboration are key. The round shapes of the Cloud table bring softness to the space and invite user to create a relaxed and inspiring atmosphere. It allows you to participate comfortably, create plans, exchange ideas and work easily on projects together with the team.