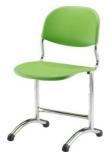

## Prima chair

STUDENT CHAIR

Design Raimo Räsänen

Prima student chairs are intended for primary and secondary schools, high schools and vocational education institutions. Special attention has been paid to ergonomics and comfort. Different materials allows versatile use according to need and space. Chairs are easy to hang.

Prima student chairs meet the requirements of the EU standard.

#### Materials and finishing

Seat and backrest Wood (natural birch, beech, ash), laminate (white,

black, light or dark grey, birch, beech, oak) or composite ( grey, red, beech, blue, green,

birch) or plastic (wine-red).

Metal frame Silver, graphite, blue, green, burgundy,

chrome, black or white.

**Dimensions** 

Width For dimension options see datasheet.

Depth Height