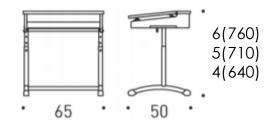

#### Measures

Prima 1130, **5-7** 

Desk top

Prima 1130

700 x 500

- \* Tilting lid. Angle 8,12 and 16 degrees.
- Compartment desks with castedged lid have an integrated pen shelf and paper stopper.

Prima 1131, **5-7** 

Prima 1131

Standard colours for casted edge strips: