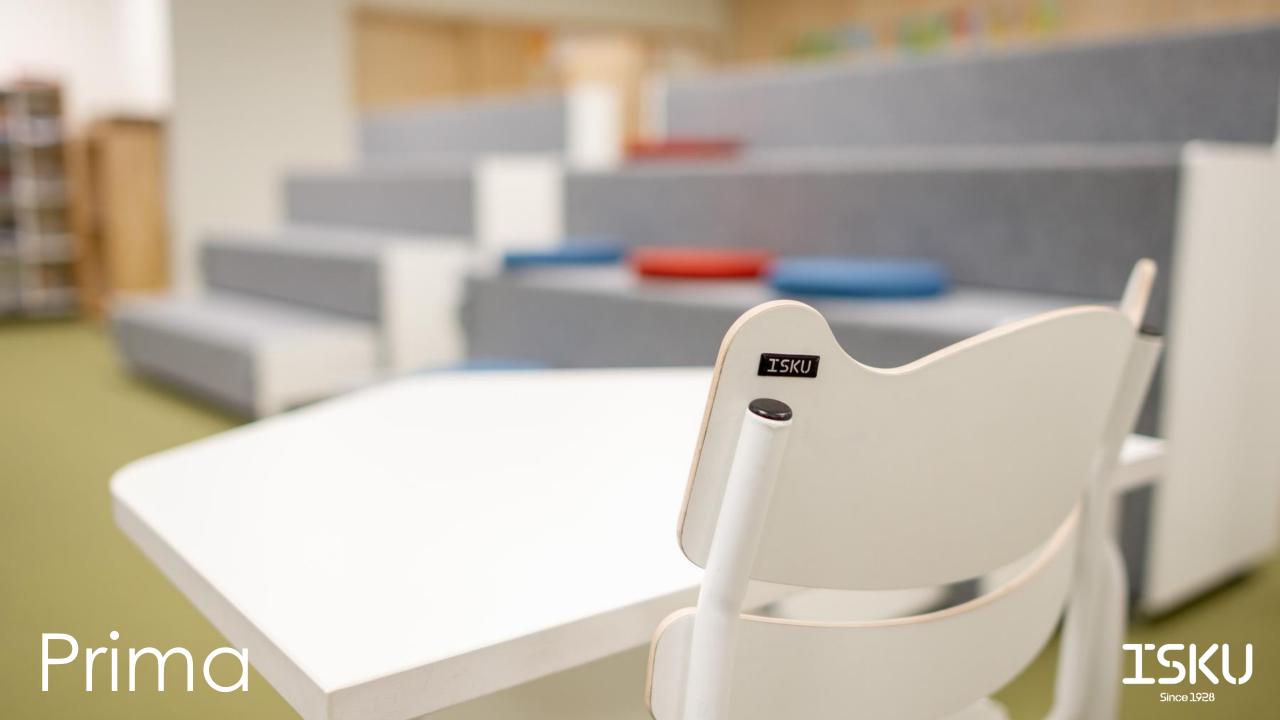

## Prima chair

STUDENT CHAIR

Design Raimo Räsänen

Prima student chairs are intended for primary and secondary schools, high schools and vocational education institutions. Special attention has been paid to ergonomics and comfort. Different materials allows versatile use according to need and space. Chairs are easy to hang.

Prima student chairs meet the requirements of the EU standard.