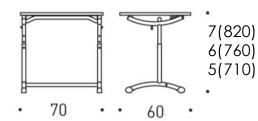

#### Measures

Prima 1130, **5-7** 

Desk top

Prima 1130

700 x 500

- \* Tilting lid. Angle 8,12 and 16 degrees.
- Compartment desks with castedged lid have an integrated pen shelf and paper stopper.

Prima 1131, **5-7** 