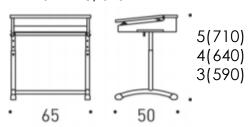

# Measures Prima 1130, **3-5**

#### Measures

Prima 1130, **5-7** 

Desk top

Prima 1130

700 x 500

- \* Tilting lid. Angle 8,12 and 16 degrees.
- Compartment desks with castedged lid have an integrated pen shelf and paper stopper.

Prima 1131, **5-7** 