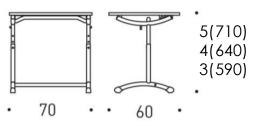

# Measures Prima 1130, **3-5**

#### Measures

Prima 1130, **5-7** 

Desk top

Prima 1130

700 x 500

- \* Tilting lid. Angle 8,12 and 16 degrees.
- Compartment desks with castedged lid have an integrated pen shelf and paper stopper.

Prima 1131, **5-7** 