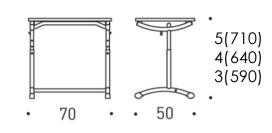

onal schools. Special attention has been paid to working ergonomics, comfort and convenience.

Prima classroom desks with table top have height adjustment, and the carefully planned details such as the safety margin of the tilting lids, bag hooks, chair attachment and foot design all guarantee operational comfort, safety and easy cleaning.

#### Materials and finishing

Table top Laminate birch, beech, white and light grey with

cast edge. Laminate birch and beech with ABS

edge.

Metal frame Silver, graphite, blue, green, burgundy,

chrome, black or white.

**Dimensions** 

Width For dimension options see datasheet.

Depth Height



### STUDENT TABLE

### Datasheet

Nb!

Desk with cast edge has rounded edges and desk with ABS edgeband has sharp corners.



# Measures Prima 1130, **3-5**



#### Measures

Prima 1130, **5-7** 



Desk top

Prima 1130

700 x 500

- \* Tilting lid. Angle 8,12 and 16 degrees.
- Compartment desks with castedged lid have an integrated pen shelf and paper stopper.







Prima 1131, **5-7** 



Prima 1131



Standard colours for casted edge strips:





## Prima chair

STUDENT CHAIR

Design Raimo Räsänen

Prima student chairs are intended for primary and secondary schools, high schools and vocational education institutions. Special attention has been paid to ergonomics and comfort. Different materials allows versatile use according to need and space. Chairs are easy to hang.

Prima student chairs meet the requirements of the EU standard.

#### Materials and finishing

Seat and backrest Wood (natural birch, beech, ash), laminate (white,

black, lig