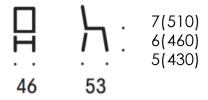

# Prima chair

STUDENT CHAIR

Datasheet

Prima chair is easy to hang.

1030 with plastic seat

1030 with wooden seat

Prima 1030, **3-5** 

5(430) 4(380) 3(350)

Prima 1030, **3-5** 

Prima 1030, 5-7