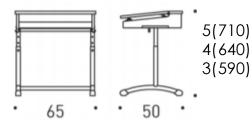

fort, safety and easy cleaning.

#### Materials and finishing

Table top See datasheet 'Student table with compartment'.

Metal frame Silver, graphite, blue, green, burgundy,

chrome, black or white.

Compartment Veneered plywood or massive birch

**Dimensions** 

Width For dimension options see datasheet.

Depth Height



#### STUDENT TABLE WITH COMPARTMENT

### Datasheet

### Nb!

Prima models 1126 and 1132 available with natural birch and stained colors and model 1128 in addition white and light grey laminate with cast edge (see ISKU standard materials).

- \* Tilting lid.
  Angle 6 degrees.
- Compartment desks 1128 with cast-edged lid have an integrated pen shelf and paper stopper.

Model 1132 with massive birch has integrated pen shelf.







#### Measures

#### Prima 1126, **3-5**



#### Prima 1128, **3-5**



#### Measures

#### Prima 1126, **4-6**



### Prima 1128, 4-6



#### Prima 1132, **4-6**



Top
with compartment
(compartment volume I)

Prima 1126 (21-24 I)



Prima 1128 (23-26,5 I)



Prima 1132 (30-35 I)



Standard colours for casted edge strips:





### STUDENT TABLE

## Design Raimo Räsänen

Prima student workstations are designed in accordance with EU standard and are intended for primary and secondary schools, upper secondary schools and vocational schools. Special attention has been paid to working ergonomics, comfort and convenience.

Prima classroom desks with table top have height adjustment, and the carefully planned details such as the safety margin of the tilting lids, bag hooks, chair attachment and foot design all guarantee operational com