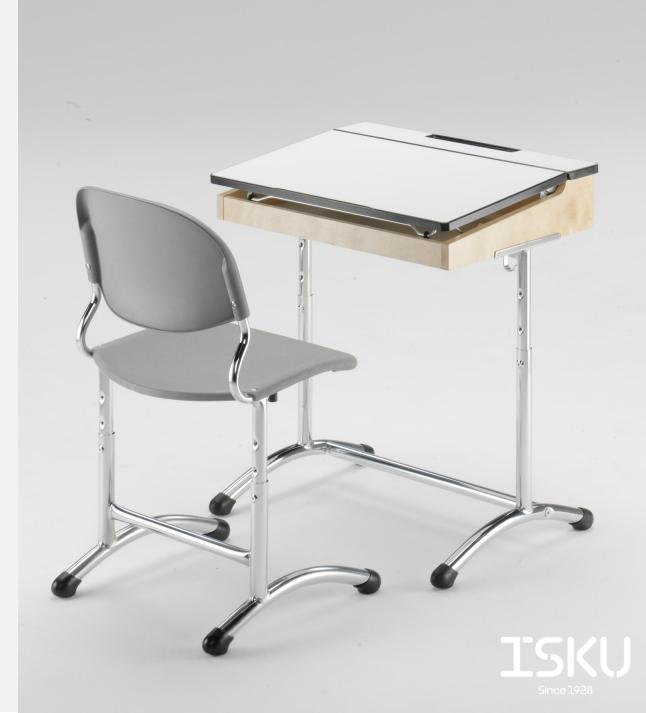

#### STUDENT TABLE WITH COMPARTMENT

Prima classroom desks have height adjustment, and the carefully planned details such as the safety margin of the tilting lids, bag hooks, chair attachment and foot design all guarantee operational comfort, safety and easy cleaning.

### Nb!

Prima models 1126 and 1132 available with natural birch and stained colors and model 1128 in addition white and light grey laminate with cast edge (see ISKU standard materials).

- \* Tilting lid.
  Angle 6 degrees.
- Compartment desks 1128 with cast-edged lid have an integrated pen shelf and paper stopper.

Model 1132 with massive birch has integrated pen shelf.