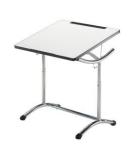

#### STUDENT TABLE WITH COMPARTMENT

### Design Raimo Räsänen

Prima student workstations are designed in accordance with EU standard and are intended for primary and secondary schools, upper secondary schools and vocational schools. Special attention has been paid to working ergonomics, comfort and convenience.

Prima classroom desks have height adjustment, and the carefully planned details such as the safety margin of the tilting lids, bag hooks, chair attachment and foot design all guarantee operational comfort, safety and easy cleaning.