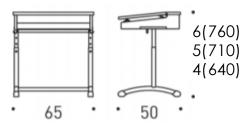

#### Prima 1126, **4-6**

### Prima 1128, 4-6

#### Prima 1132, **4-6**

Top
with compartment
(compartment volume I)

Prima 1126 (21-24 I)

Prima 1128 (23-26,5 I)

Prima 1132 (30-35 I)

Standard colours for casted edge strips: