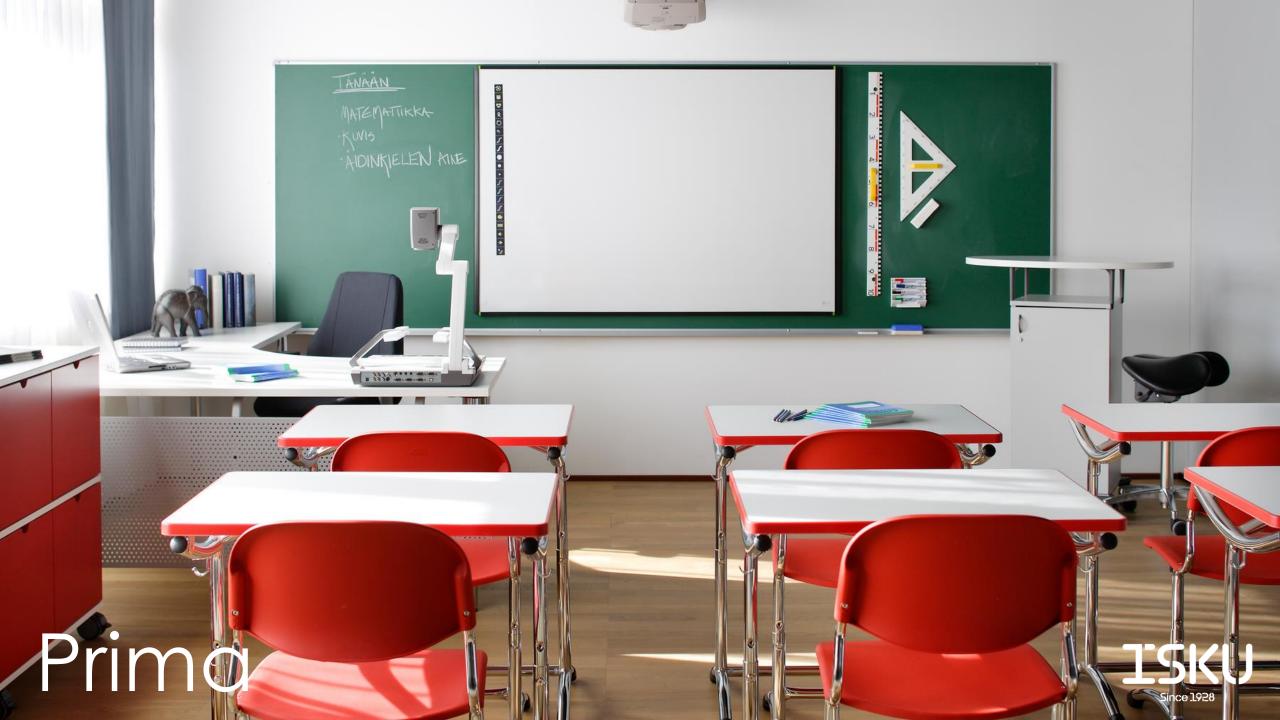

## Prima chair

STUDENT CHAIR

Design Raimo Räsänen

Prima student chairs are intended for primary and secondary schools, high schools and vocational education institutions. Special attention has been paid to ergonomics and comfort. Different materials allows versatile use according to need and space. Chairs are easy to hang.

Prima student chairs meet the requirements of the EU standard.