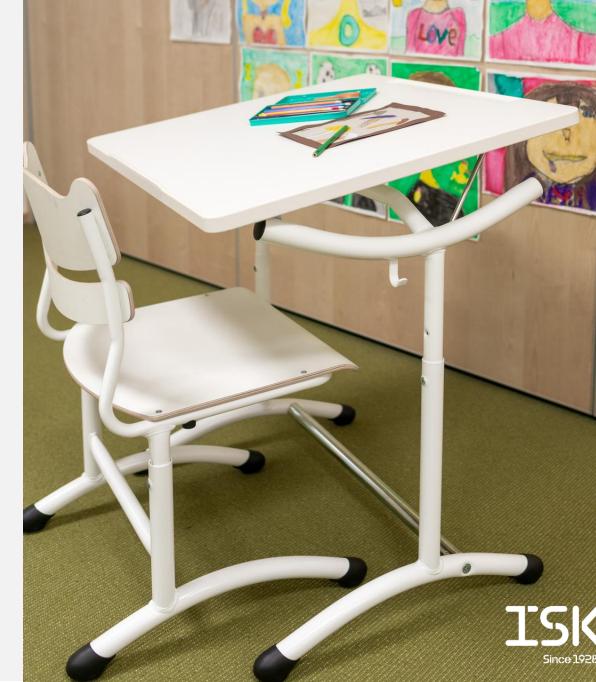

#### STUDENT TABLE WITH COMPARTMENT

### Design Raimo Räsänen

Prima student workstations are designed in accordance with EU standard and are intended for primary and secondary schools, upper secondary schools and vocational schools. Special attention has been paid to working ergonomics, comfort and convenience.

Prima classroom desks have height adjustment, and the carefully planned details such as the safety margin of the tilting lids, bag hooks, chair attachment and foot design all guarantee operational comfort, safety and easy cleaning.

#### Materials and finishing

Table top See datasheet 'Student table with compartment'.

Metal frame Silver, graphite, blue, green, burgundy,

chrome, black or white.

Compartment Veneered plywood or massive birch