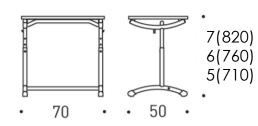

#### Measures

#### Prima 1126, **4-6**

### Prima 1128, 4-6

#### Prima 1132, **4-6**

Top
with compartment
(compartment volume I)

Prima 1126 (21-24 I)

Prima 1128 (23-26,5 I)

Prima 1132 (30-35 I)

Standard colours for casted edge strips: