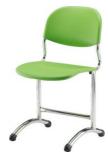

## Prima chair

STUDENT CHAIR

Design Raimo Räsänen

Prima student chairs are intended for primary and secondary schools, high schools and vocational education institutions. Special attention has been paid to ergonomics and comfort. Different materials allows versatile use according to need and space. Chairs are easy to hang.

Prima student chairs meet the requirements of the EU standard.

# Prima chair

STUDENT CHAIR

Datasheet

Prima chair is easy to hang.

1030 with plastic seat

1030 with wooden seat

Prima 1030, **3-5** 

5(430) 4(380) 3(350)