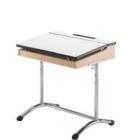

### STUDENT TABLE

## Design Raimo Räsänen

Prima student workstations are designed in accordance with EU standard and are intended for primary and secondary schools, upper secondary schools and vocational schools. Special attention has been paid to working ergonomics, comfort and convenience.

Prima classroom desks with table top have height adjustment, and the carefully planned details such as the safety margin of the tilting lids, bag hooks, chair attachment and foot design all guarantee operational comfort, safety and easy cleaning.

#### Materials and finishing

Table top Laminate birch, beech, white and light grey with

cast edge. Laminate birch and beech with ABS

edge.

Metal frame Silver, graphite, blue, green, burgundy,

chrome, black or white.