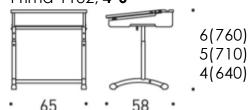

#### Prima 1126, **4-6**

#### Prima 1132, **4-6**

Top
with compartment
(compartment volume I)

Prima 1126 (21-24 I)

Prima 1128 (23-26,5 I)

Prima 1132 (30-35 I)

Standard colours for casted edge strips: