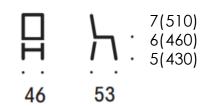

# Prima chair

STUDENT CHAIR

Datasheet

Prima chair is easy to hang.

1030 with plastic seat

1030 with wooden seat

Prima 1030, **3-5** 

5(430) 4(380) 3(350)

Prima 1030, **3-5** 

Prima 1030, 5-7