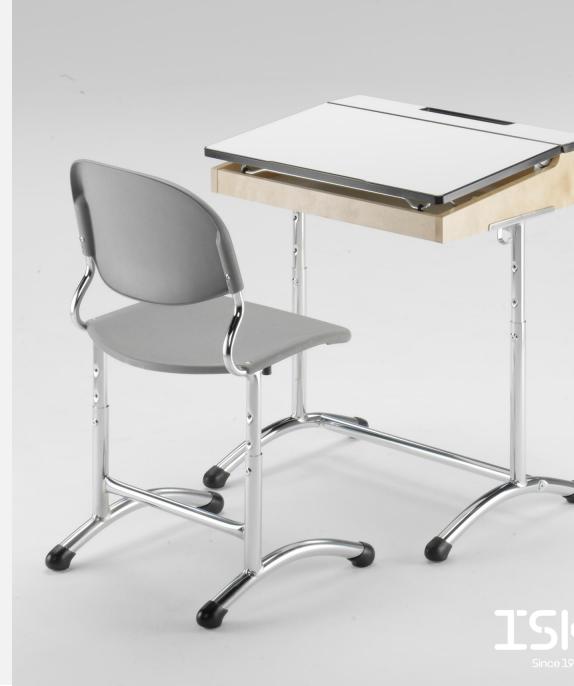

## Prima chair

STUDENT CHAIR

Design Raimo Räsänen

Prima student chairs are intended for primary and secondary schools, high schools and vocational education institutions. Special attention has been paid to ergonomics and comfort. Different materials allows versatile use according to need and space. Chairs are easy to hang.

Prima student chairs meet the requirements of the EU standard.

#### Materials and finishing

Seat and backrest Wood (natural birch, beech, ash), laminate (white,

black, light or dark grey, birch, beech, oak) or composite ( grey, red, beech, blue, green,

birch) or plastic (wine-red).

Metal frame Silver, graphite, blue, green, burgundy,

chrome, black or white.

**Dimensions** 

Width For dimension options see datasheet.

Depth Height

# Prima chair

STUDENT CHAIR

Datasheet

Prima chair is easy to hang.

1030 with plastic seat

1030 with wooden seat

Prima 1030, **3-5** 

5(430) 4(380) 3(350)