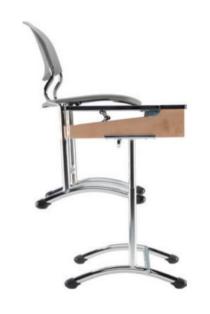

### STUDENT TABLE

Prima classroom desks with table top have height adjustment, and the carefully planned details such as the safety margin of the tilting lids, bag hooks, chair attachment and foot design all guarantee operational comfort, safety and easy cleaning.

### Datasheet

Nb!

Desk with cast edge has rounded edges and desk with ABS edgeband has sharp corners.

#### Measures

Prima 1130, **5-7** 

Desk top

Prima 1130

700 x 500

- \* Tilting lid. Angle 8,12 and 16 degrees.
- Compartment desks with castedged lid have an integrated pen shelf and paper stopper.

Prima 1131, **5-7** 